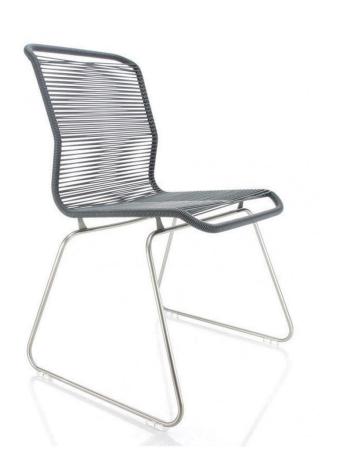

## Panton One Lounge Chair

The Panton One series consists of four chairs in four different heights; Panton One Dining, Panton Kitchen, Panton Bar or Panton Lounge. Designed in 1955, Montana relaunched the chair in 2003.

| Brand:     | MONTANA           |
|------------|-------------------|
| ltem type: | Lounge            |
| ltem code: | VPTL/ANT          |
| Designer:  | Verner Panton     |
| Cord:      | Anthracite        |
| Dimension: | 76 x 59 x40/78 cm |