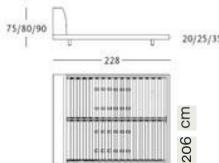

Brand: Zanotta, Made in Italy

Bed Item type:

Item code: V1865/C20/27704

Emaf Progetti Designer:

Head upholstery: Cat. 20 "VINS" 27704 (grey)

Headboard cushion: Cat. 20 "VINS" 27704 (grey)

206 x 228 x 90 Dimension:

## Mattress not included.

Recommended Mesh/ Mattress size: 200 x 200

Click the link for more options and finishes: https://www.zanotta.it/en-us/products/beds