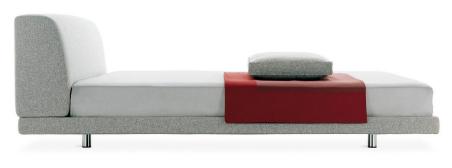

## **GREG Bed**

Steel feet, with natural or black nickel-satin finish, that allow different heights of the bed. Demountable steel frame. Suspension in bent beech strips with stiffness adjusters. The beech strips are mounted on roll-up nylon chains. Headboard and base upholstered in polyurethane/heat-bound polyester fibre. Removable fabric or leather cover. Upon request the bed size for 210 cm. long mattress is also available.

Brand: Zanotta, Made in Italy

Bed Item type:

Item code: V1865/C20/27704

Emaf Progetti Designer:

Head upholstery: Cat. 20 "VINS" 27704 (grey)

Headboard cushion: Cat. 20 "VINS" 27704 (grey)

206 x 228 x 90 Dimension: