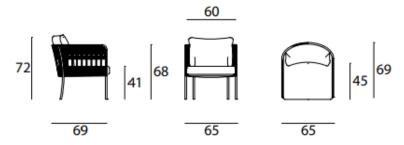

Dimension:  $69 \times 65 \times 72$  cm

Click the link for more options and finishes:

https://livingdivani.it/en/products/armchairs-and-chairs/tombolo-armchair-chair/