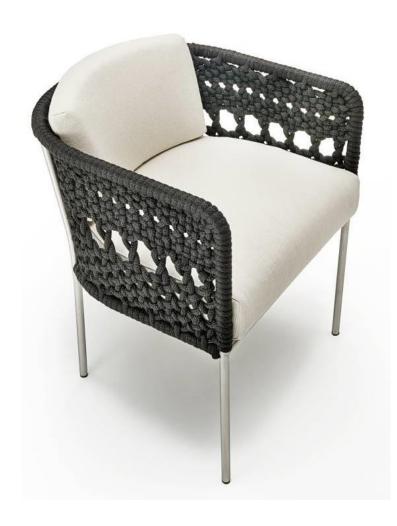

## **Tombolo**

Seat chassis in self- supporting decorative HPL plastic laminate panel. Seat and backrest cushions in open cell polyurethane foam and covered with acrylic fiber for outdoor.

Brand: Living Divani, Made in Italy

Item type: Outdoor Armchair

Item Code: TOMP065E

Designer: Piero Lissoni

Material: Tubular steel frame with chromed finish or with a

galvanizing base for outdoor with epoxy polyester

powder coating gunmetal color.

Dimension:  $69 \times 65 \times 72$  cm

Click the link for more options and finishes:

https://livingdivani.it/en/products/armchairs-and-chairs/tombolo-armchair-chair/