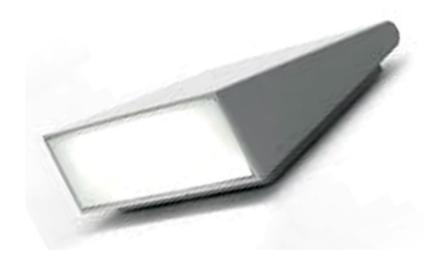

## Cuneo

Lamp installable both on the ground to provide side lighting for drives or spacious areas in gardens, and on walls, to create a wall washer effect. It is possible to install the device with the light pointed either downwards or upwards. Materials: die-cast painted aluminium lamp unit; satin finish

Brand: ARTEMIDE, MADE IN ITALY

Item type: Wall Lamp Item Code: T082700

Designer: Klaus Begasse Color: Gray White

Light Source 1 x LED ,17W, 220V-240V,595LM and 3000K

Dimension: L 20cm x W 17cm x H 7cm

Click the link for more options and finishes: https://www.artemide.com/en/subfamily/71519/cuneo