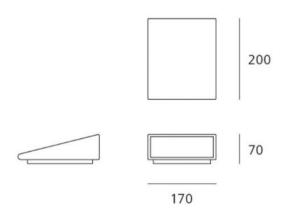

Brand: ARTEMIDE, MADE IN ITALY

Item type: Wall Lamp Item Code: T082700

Designer: Klaus Begasse Color: Gray White

Light Source 1 x LED ,17W, 220V-240V,595LM and 3000K

Dimension: L 20cm x W 17cm x H 7cm

Click the link for more options and finishes: https://www.artemide.com/en/subfamily/71519/cuneo