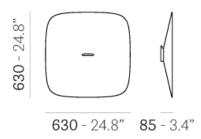

Brand: **Pedrali, Made in Italy** 

Item type: Acoustic Panel

Item Code: SNZ01P/TC366ST

Designer: Marcello Zilliani

Color: TC366-2402

Dimension:  $63 \times 63 \times 18$ cm

Click the link for more options and finishes: