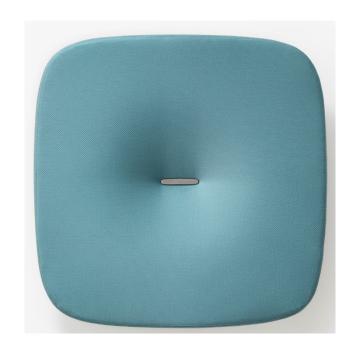

## **Snooze**

Snooze is a sound absorbing panel conceived to improve the acoustic quality and enhance comfort in office or public spaces. With a shape recalling the sound diffusers, it is composed by a core of thermoformed polyester fiber in variable densities and thicknesses with a central metal element that beside being a graphic sign allows an easy assembly and disassembly. The removable cover guarantees simple maintenance, great flexibility and customisation in colours and fabrics choice.

Brand: **Pedrali, Made in Italy** 

Item type: Acoustic Panel

Item Code: SNZ01P/TC366ST

Designer: Marcello Zilliani

Color: TC366-2402

Dimension:  $63 \times 63 \times 18$ cm

Click the link for more options and finishes: