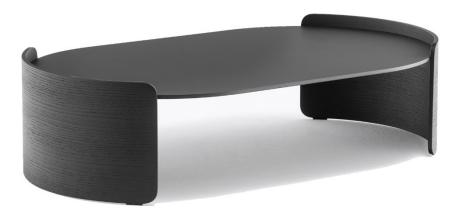

## **Parenthesis**

Parenthesis is a versatile and multipurpose piece of furniture suitable to be used in different contexts. Being a coffee table, it features two oak venereed plywood curved sides combined with one solid laminate or marble top. Ø730 mm. Width 1200 mm.

| Brand:     | Pedrali, Made in Italy      |
|------------|-----------------------------|
| ltem type: | Small Table                 |
| Item Code: | P10006/AN_FNP0720           |
| Designer:  | Claudio Dondoli-Marco Possi |
| Тор :      | Oak stained black           |
| Frame:     | Black powder coated steel   |
| Dimension: | 120 dia x 30cm              |