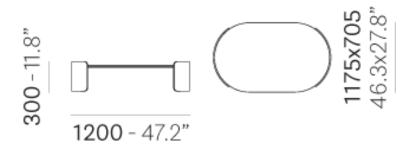

## **Parenthesis**

Parenthesis is a versatile and multipurpose piece of furniture suitable to be used in different contexts. Being a coffee table, it features two oak venereed plywood curved sides combined with one solid laminate or marble top. Ø730 mm. Width 1200 mm.

| Brand:     | Pedrali, Made in Italy      |
|------------|-----------------------------|
| ltem type: | Small Table                 |
| Item Code: | P10006/AN_FNP0720           |
| Designer:  | Claudio Dondoli-Marco Possi |
| Тор :      | Oak stained black           |
| Frame:     | Black powder coated steel   |
| Dimension: | 120 dia x 30cm              |