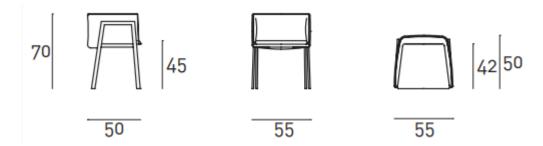

Brand: Living Divani, Made in Italy

Item type: armchair

Item Code: GRAPINUP/KHA

Designer: Giopato & Coombes

Upholstery: Khali

Dimension:  $50 \times 55 \times 70$  cm

Click the link for more options and finishes: