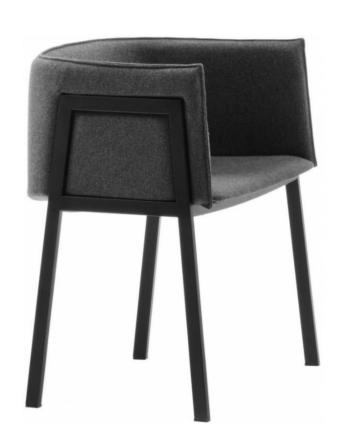

## **Grace Pin up**

Shell in one-piece frame with steel insert and flexible, cold-expanded polyurethane foam. Seat frame in curved poplar plywood padded with polyurethane foam. Covering in 100% polyether thermally bonded onto a polyamide velveteen backing. Base in rectangular-section steel frame, with black epoxy powder coating.

Brand: Living Divani, Made in Italy

Item type: armchair

Item Code: GRAPINUP/KHA

Designer: Giopato & Coombes

Upholstery: Khali

Dimension:  $50 \times 55 \times 70$  cm

Click the link for more options and finishes: