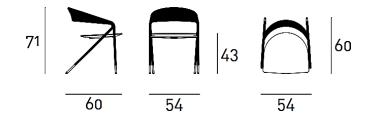

Brand: Living Divani, Made in Italy

Item type: Dining Chair

Item Code: GEOP054/WICK/NAT

Designer: David Lopez Quincoces

Version: Weaved

Dimension:  $54 \times 60 \times 71$  cm

Click the link for more options and finishes: