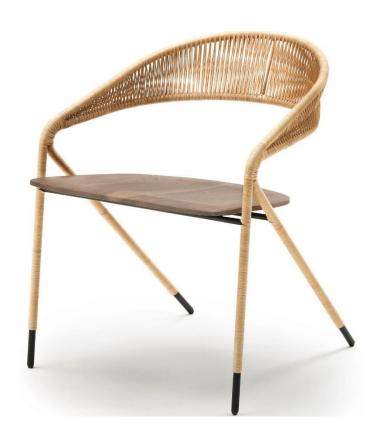

## <u>Georae</u>

Dining chair available in both Light version (only frame) and woven in the finishing available in our collection. Made with supporting frame in tubular and steel rod section ø16mm coated with epoxy powder finish RAL-K7 9017 matt black. Weave in natural wicker (ø 3 mm) toasted and finished with a transparent varnish, profile in hide (ø 2,5 mm) or waxed rope (ø 2 mm). Seat, made of 5 slats glued together, in natural or charcoal-dyed solid ash wood with water-based acrylic paint finish. Floor support secured by plastic feet.

Brand: Living Divani, Made in Italy

Item type: Dining Chair

Item Code: GEOP054/WICK/NAT

Designer: David Lopez Quincoces

Version: Weaved

Dimension:  $54 \times 60 \times 71$  cm

Click the link for more options and finishes: