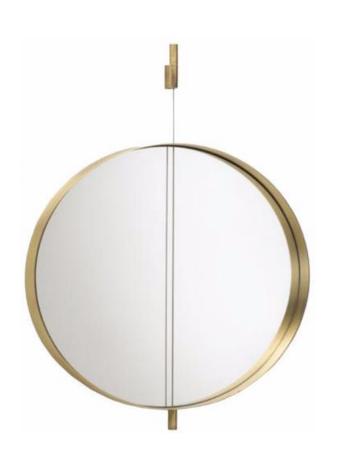

## <u>Galileo</u>

Wall mirror composed of a 60x5mm calendered steel plate structure, welded to a rear ring on which are screwed aluminum plates to secure the mirror on the wall. Mirror, 4mm thick, coupled with an HPL panel and screwed to the ring. Stainless steel cable, passing through the circumference of the mirror, with the steel wall mirror support and end stop element, fixed to its end.

| Brand:               | Living Divani, Made in Italy     |
|----------------------|----------------------------------|
| ltem type:           | Mirror                           |
| Item Code:           | GALS090                          |
| Designer:<br>Finish: | Mario Ferrarini<br>Bronze Finish |
| Dimension:           | 90Ø x 131 cm                     |