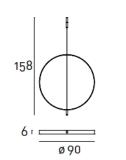

| Brand:               | Living Divani, Made in Italy     |
|----------------------|----------------------------------|
| ltem type:           | Mirror                           |
| Item Code:           | GALS090                          |
| Designer:<br>Finish: | Mario Ferrarini<br>Bronze Finish |
| Dimension:           | 90Ø x 131 cm                     |