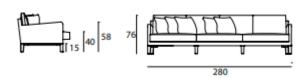

Brand: Living Divani, Made in Italy

Item type: Sofa

Item Code: DUMD280

Designer: Piero Lissoni

Upholstery: Cat Special Stone 07

Dimension:  $280 \times 102 \times 76$  cm

Click the link for more options and finishes: https://livingdivani.it/en/products/sofas/dumas/