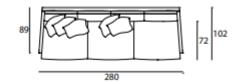

Brand: Living Divani, Made in Italy

Item type: Sofa

Item Code: DUMD280

Designer: Piero Lissoni

Upholstery: Cat Special Stone 07

Dimension:  $280 \times 102 \times 76$  cm

Click the link for more options and finishes: https://livingdivani.it/en/products/sofas/dumas/