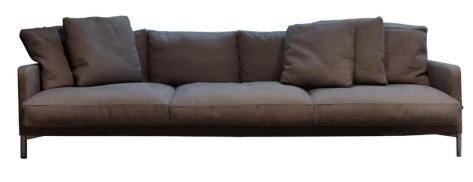

## **Dumas**

Sofa with backrest frame in double-paneled fir-wood and armrest and seat frame in multilayer poplar wood, padded in polyurethane foam covered with acrylic fiber layers. On the front part of the seat frame is fixed a 3mm steel sheet, coated and shaped according to specific design, covered with acrylic fiber layers. Seat chassis, inserted into the base, in 40x30mm tubular steel, with epoxy powder coating,

Brand: Living Divani, Made in Italy

Item type: Sofa

Item Code: DUMD280

Designer: Piero Lissoni

Upholstery: Cat Special Stone 07

Dimension:  $280 \times 102 \times 76$  cm

Click the link for more options and finishes: https://livingdivani.it/en/products/sofas/dumas/