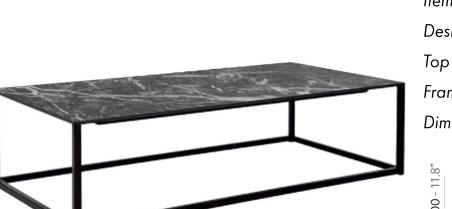

## <u>Code Table</u>

Code collection comes from a structural frame that becomes a drawing. Coffee table with steel tube 20x20 mm frame and rectangular 1190x590mm marble or solid laminate top.

PEDRALI

| Brand:                                     | Pedrali, Made in Italy |
|--------------------------------------------|------------------------|
| ltem type:                                 | Small Table            |
| Item Code:                                 | CODE/119X59X30/NE/MGC  |
| Designer:                                  | Pedrali R & D          |
| Тор :                                      | Grigio Camico Marble   |
| Frame:                                     | Black                  |
| Dimension:                                 | 119 x 59 x 30 H cm     |
| <sup>60</sup><br>11-<br>00<br>1190 - 46.9" | 3.2"                   |
|                                            | <b>590</b> - 23.2"     |