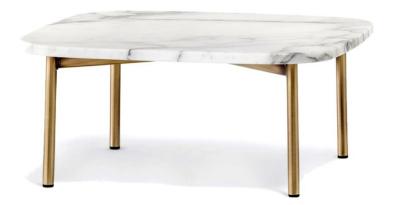

## <u>Buddy</u>

Soft lines and clean design distinguish Buddy low tables, thanks to their friendly and versatile character can complete the interiors of every environment. Coffee table available in two different heights with steel tube frame  $\emptyset$  20mm and square 590x590mm marble, composite or solid laminate top.

PEDRAL

| Brand:     | Pedrali, Made in Italy  |
|------------|-------------------------|
| ltem type: | Small Table             |
| Item Code: | BDT59X59X26/OA/MBA      |
| Designer:  | Busetti Garuti Redaelli |
| Тор :      | White Marble            |
| Frame:     | Antique Brass           |
| Dimension: | 59 x 59 x 26H cm        |

Art. BDT\_59X59X26

Click the link for more options and finishes:

https://www.pedrali.it/en/products/catalog/Complements-BUDDY\_59X59/