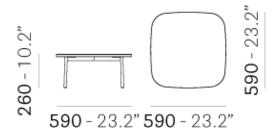

## <u>Buddy</u>

Soft lines and clean design distinguish Buddy low tables, thanks to their friendly and versatile character can complete the interiors of every environment. Coffee table available in two different heights with steel tube frame  $\emptyset$  20mm and square 590x590mm marble, composite or solid laminate top.

PEDRAL

| Brand:     | Pedrali, Made in Italy  |
|------------|-------------------------|
| ltem type: | Small Table             |
| Item Code: | BDT59X59X26/OA/MBA      |
| Designer:  | Busetti Garuti Redaelli |
| Тор :      | White Marble            |
| Frame:     | Antique Brass           |
| Dimension: | 59 x 59 x 26H cm        |