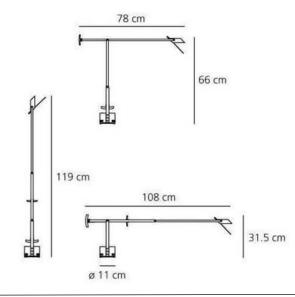

Brand: ARTEMIDE, MADE IN ITALY

Item type: Table Lamp
Item Code: A009010

Designer: Richard Sapper

Color: Black

Light Source 1 x LED ,Max 50W,220-240V x 564LM and 3000K

GY6 Bulb not Included

Dimension: L 78cm x H 66cm x Base diameter 11cm

Max Ext. Height 119cm Max Ext. Lenght 108cm

Click the link for more options and finishes: https://www.artemide.com/en/subfamily/18869/tizio