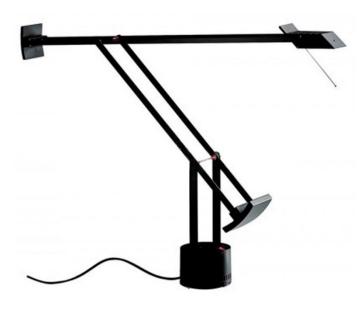

## **Tizio**

Range of lamps available in several dimensions, with different fi nishings. Materials: painted polycarbonate. Tizio head in aluminium. Specifi cation: adjustable counterbalanced arms and head.

Brand: ARTEMIDE, MADE IN ITALY

Item type: Table Lamp
Item Code: A009010

Designer: Richard Sapper

Color: Black

Light Source 1 x LED ,Max 50W,220-240V x 564LM and 3000K

GY6 Bulb not Included

Dimension: L 78cm x H 66cm x Base diameter 11cm