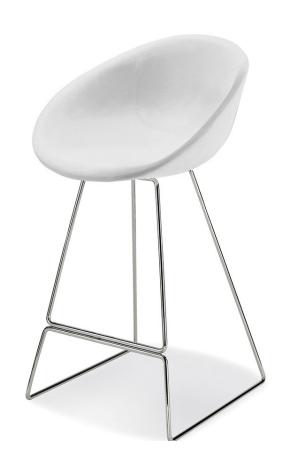

## <u>Gliss 902</u>

Gliss has a cozy and ergonomic shape which takes its inspiration from iconic chairs of the Fifties, featuring by the distinctive element of the hole in the shell. The collection stands out for comfort and functionality, thanks to its sinuous armrests that allow a handy grip, as well embrace the body. Barstool with polycarbonate shell and steel rod sled frame  $\emptyset$  11 mm. Seat height 650 mm.

| Brand:     | Pedrali, Made in Italy          |
|------------|---------------------------------|
| Item type: | Barstool                        |
| Item Code: | 902/BI/CR                       |
| Designer:  | Claudio Dondoli and Marco Pocci |
| Color:     | White Shell/Alluminum Legs      |
| Dimension: | 48 x 47 x 65 cm                 |