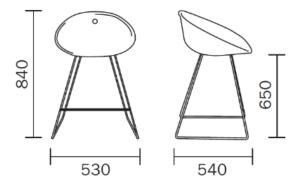

## <u>Gliss 902</u>

Gliss has a cozy and ergonomic shape which takes its inspiration from iconic chairs of the Fifties, featuring by the distinctive element of the hole in the shell. The collection stands out for comfort and functionality, thanks to its sinuous armrests that allow a handy grip, as well embrace the body. Barstool with polycarbonate shell and steel rod sled frame  $\emptyset$  11 mm. Seat height 650 mm.

| Brand:     | Pedrali, Made in Italy          |
|------------|---------------------------------|
| Item type: | Barstool                        |
| Item Code: | 902/BI/CR                       |
| Designer:  | Claudio Dondoli and Marco Pocci |
| Color:     | White Shell/Alluminum Legs      |
| Dimension: | 48 x 47 x 65 cm                 |