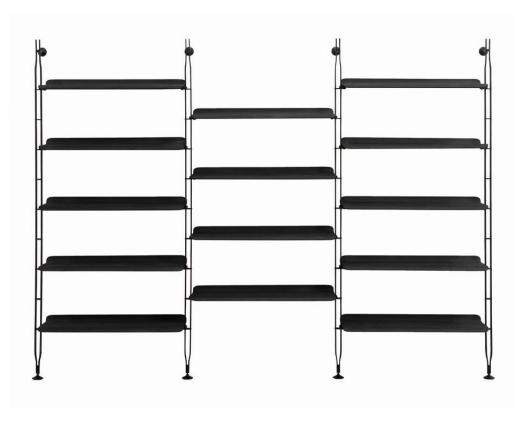

## **Adam Wood**

ADAM WOOD is Kartell's first real bookcase for living areas. The shapes of its curved wooden shelves and 3-D painted steel frame have been optimised by CAD systems to reduce the use of materials and energy while creating an extremely elegant and robust structure. This super-lightweight bookcase can be purchased and put up in next to no time. Adam Wood is an item of furnishing that can give a room a whole new personality thanks to its unique modularity. Bookcases can be placed next to each other to increase storage capacity and shelves can be installed at different heights to create unique, personal configurations. Adam Wood comes in dark wood with a black frame or in black wood with a black frame.

Brand: KARTELL

Item type: 3 Column Shelves

Item code: 8916/NN

Designer: Philippe Starck

Frame: Black

*Top:* Dark wood

Click the link for more option and finishes:

https://www.kartell.com/FI/home-office/adam-wood/08916