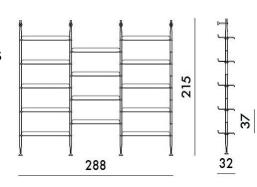

## **Adam Wood**

ADAM WOOD is Kartell's first real bookcase for living areas. The shapes of its curved wooden shelves and 3-D painted steel frame have been optimised by CAD systems to reduce the use of materials and energy while creating an extremely elegant and robust structure. This super-lightweight bookcase can be purchased and put up in next to no time. Adam Wood is an item of furnishing that can give a room a whole new personality thanks to its unique modularity. Bookcases can be placed next to each other to increase storage capacity and shelves can be installed at different heights to create unique, personal configurations. Adam Wood comes in dark wood with a black frame or in black wood with a black frame.

Brand: KARTELL

Item type: 3 Column Shelves

Item code: 8916/NN

Designer: Philippe Starck

Frame: Black

*Top:* Dark wood

Click the link for more option and finishes:

https://www.kartell.com/FI/home-office/adam-wood/08916