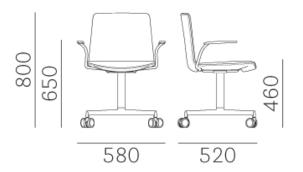

| Brand:      | Pedrali, Made in Italy       |
|-------------|------------------------------|
| ltem type:  | Armchair, swivel with castor |
| Item Code:  | 728/G63NE/NERO               |
| Designer:   | Marc Sadler                  |
| Shell:      | Black                        |
| Upholstery: | Cat. G63 Grey (fabric)       |
| Dimension:  | 56 x 52 x 76 cm              |