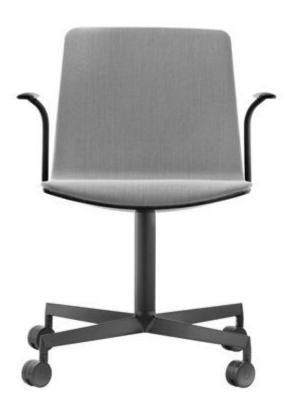

## <u>Noa 728</u>

The seat is upholstered and contained in a polycarbonate shell with a glossy outer surface. The armrest are in white or black polycarbonate matching the outer shell. Die casted aluminum central base with 4 spokes with castors. The upholstery can be either with fabric or leather, the polycarbonate shell is available in white or black.

| Brand:      | Pedrali, Made in Italy       |
|-------------|------------------------------|
| ltem type:  | Armchair, swivel with castor |
| Item Code:  | 728/G63NE/NERO               |
| Designer:   | Marc Sadler                  |
| Shell:      | Black                        |
| Upholstery: | Cat. G63 Grey (fabric)       |
| Dimension:  | 56 x 52 x 76 cm              |