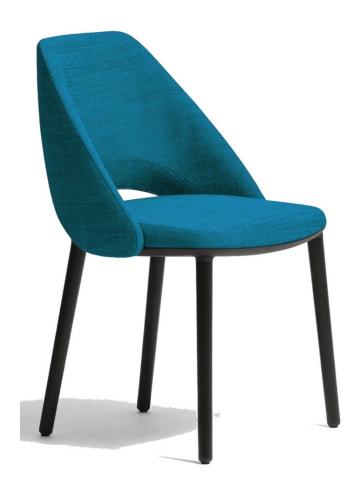

## **Vic 655**

The elegance and the minimal outline of Vic chair draws inspiration from classic mid-century chairs. Seat and backrest with inner structure in steel, padded with polyurethane foam and upholstered in leather or fabric. The soft seat with polyurethane foam padding is supported by elastic belts, for absolute comfort. The legs are in solid ash wood with a plastic carter under the seat..

Brand: Pedrali, Made in Italy

Item type: Chair

Item Code: 655/E03

Designer: Patrick Norguet

Color: Cat E E03

Dimension:  $51 \text{cm} \times 53 \text{cm} \times 47/81 \text{cm}$ 

Click the link for more options and finishes: