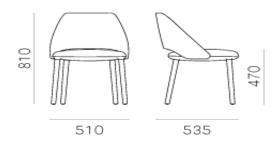

Brand: Pedrali, Made in Italy

Item type: Chair

Item Code: 655/E03

Designer: Patrick Norguet

Color: Cat E E03

Dimension:  $51 \text{cm} \times 53 \text{cm} \times 47/81 \text{cm}$ 

Click the link for more options and finishes: