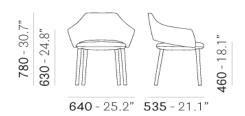

Brand: Pedrali, Made in Italy

Item type: Armchair

Item Code: 645/E04

Designer: Patrick Norguet

Color: Cat E E04

Dimension: 64cm x 46cm x 78cm

Click the link for more options and finishes:

https://www.pedrali.it/en/products/catalog/Chair-VIC-645/