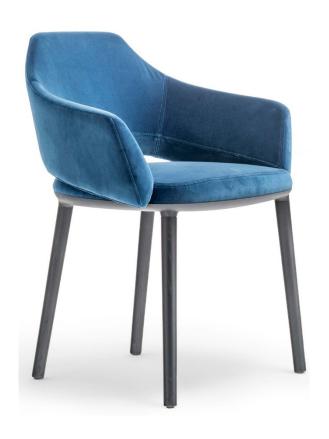

## **Vic 645**

A comfortable and simply elegant collection of upholstered armchairs. The back lifts up from the seat while remaining tied only at the ends. The resulting opening provides the armchair with lightness and eases its handling. The legs in solid ash wood are perfectly jointed thanks to a carter under the seat. The seat and the backrest can be upholstered with leather or fabric even in contrast.

Brand: Pedrali, Made in Italy

Item type: Armchair

Item Code: 645/E04

Designer: Patrick Norguet

Color: Cat E E04

Dimension: 64cm x 46cm x 78cm

Click the link for more options and finishes:

https://www.pedrali.it/en/products/catalog/Chair-VIC-645/