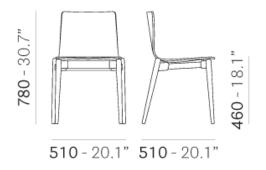

| Brand:     | Pedrali, Made in Italy              |
|------------|-------------------------------------|
| ltem type: | Chair                               |
| Item Code: | 390AN/FSC                           |
| Designer:  | Cazzaniga, Mandelli, and Pagliarulo |
| Color:     | Black                               |
| Dimension: | 51 x 51 x 78 cm                     |