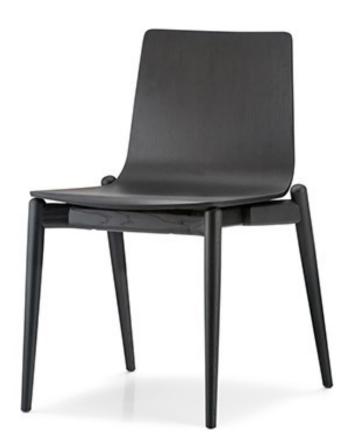

## <u>Malmo 390</u>

Malmö chairs evoke warmth sensations thanks to the touch of ash wood, the tapered look and the appeal of tradition. The design elements appear in their purity, thicker in the joints and tapered in a natural way to offer lightness and elegance. Chair with ash veneered plywood shell and solid ash wood frame.

| Brand:     | Pedrali, Made in Italy              |
|------------|-------------------------------------|
| ltem type: | Chair                               |
| Item Code: | 390AN/FSC                           |
| Designer:  | Cazzaniga, Mandelli, and Pagliarulo |
| Color:     | Black                               |
| Dimension: | 51 x 51 x 78 cm                     |