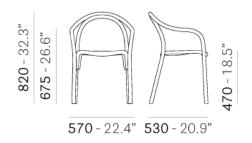

| Brand:     | Pedrali, Made in Italy |
|------------|------------------------|
| ltem type: | Armchair               |
| Item Code: | 3745/TR/N2/FSC         |
| Designer:  | Eugine Quitlet         |
| Color:     | Walnut/Transparent     |
| Dimension: | 57 x 53 x47/82         |