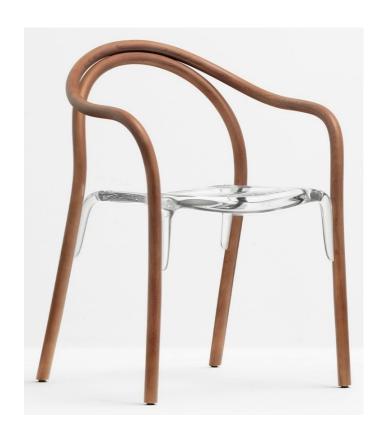

## <u>Soul 3745</u>

Soul armchair stems from the idea of creating a seating using a blend of ageold methods and cutting-edge techniques. The ash structure of Soul has a minimalistic, flowing silhouette, characterized by a harmonious interplay of curves and subtle lines. The ergonomic polycarbonate seat appears suspended, clasped by the skeleton, almost like an embrace.

| Brand:     | Pedrali, Made in Italy |
|------------|------------------------|
| ltem type: | Armchair               |
| Item Code: | 3745/TR/N2/FSC         |
| Designer:  | Eugine Quitlet         |
| Color:     | Walnut/Transparent     |
| Dimension: | 57 x 53 x47/82         |