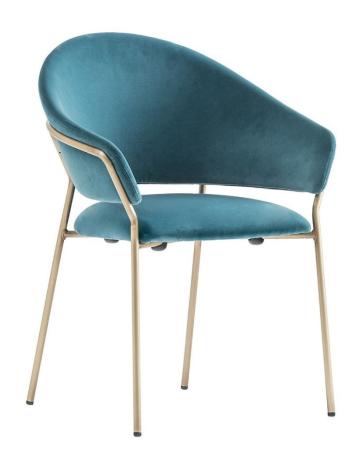

## Jazz 3716

Harmony of shapes, ergonomics and elegance are the characteristics of the Jazz stool. The seat and the curved backrest are supported by a light steel structure. Personalization is ensured by the combination of the upholstery, in fabric or imitation leather, and different steel finishes. Height 770mm.

Brand: **Pedrali, Made in Italy** 

Item type: Chair

Item Code: 3716/C1000A

Designer: Pedrali R&D

Color: Cat E E05

Dimension:  $62 \times 55 \times 46/61$ 

Click the link for more options and finishes:

https://www.pedrali.it/en/products/catalog/Armchair-JAZZ-3716/