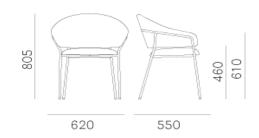

Brand: **Pedrali, Made in Italy** 

Item type: Chair

Item Code: 3716/C1000A

Designer: Pedrali R&D

Color: Cat E E05

Dimension:  $62 \times 55 \times 46/61$ 

Click the link for more options and finishes:

https://www.pedrali.it/en/products/catalog/Armchair-JAZZ-3716/