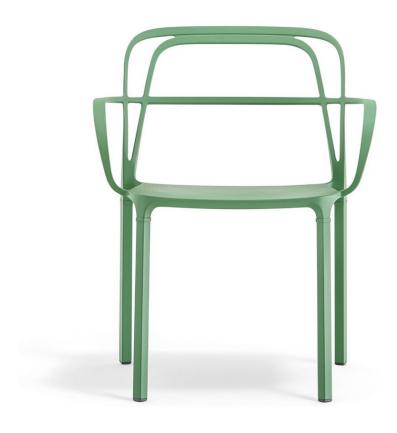

## Intrigo 3715

A combination of lines which twist harmoniously creating an involving, minimal silhouette. The efficient die-casting aluminium technology guarantees solidity and allows to achieve different sections for back, armrests and legs. Intrigo is an elegant seat which easily fits into very different environments. Seat and back cushions are also available.

Brand: Pedrali, Made in Italy

Item type: Chair

Item Code: 3715/VE100E

Designer: Claudio Dondoli & Marco Pocci

Color: Sage Green

Dimension:  $59 \times 53 \times 80.5$  cm

Click the link for more options and finishes: