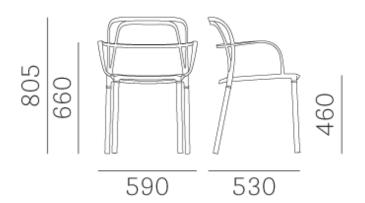

Brand: Pedrali, Made in Italy

Item type: Chair

Item Code: 3715/VE100E

Designer: Claudio Dondoli & Marco Pocci

Color: Sage Green

Dimension:  $59 \times 53 \times 80.5$  cm

Click the link for more options and finishes: