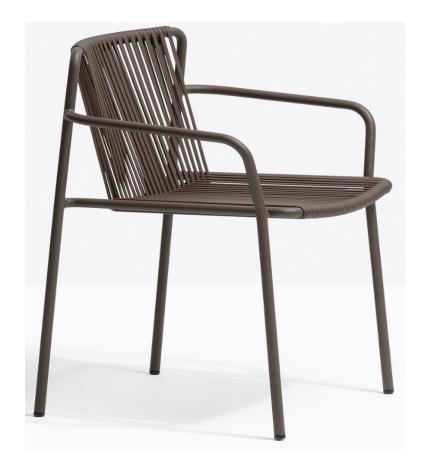

## **TRIBECA 3665**

Tribeca takes us back in time with a modern reinterpretation of classic Sixties patio chairs made from steel and woven material. Chair with Ø20mm tube structure powder coated for outdoor use, backrest and seat in woven extruded PVC with a nylon core. Specifically designed for outdoor use. Stackable.

Brand: Pedrali, Made in Italy

Item type: Armchair

Item Code: 3665/MG/MGE

Designer: Mandelli Pagliarulo

Color: Brown

Dimension:  $59 \times 51.5 \times 46.5/76.5$  cm

Click the link for more options and finishes: