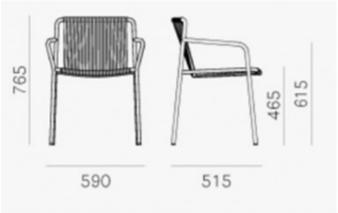

Brand: Pedrali, Made in Italy

Item type: Armchair

Item Code: 3665/MG/MGE

Designer: Mandelli Pagliarulo

Color: Brown

Dimension:  $59 \times 51.5 \times 46.5/76.5$  cm

Click the link for more options and finishes: