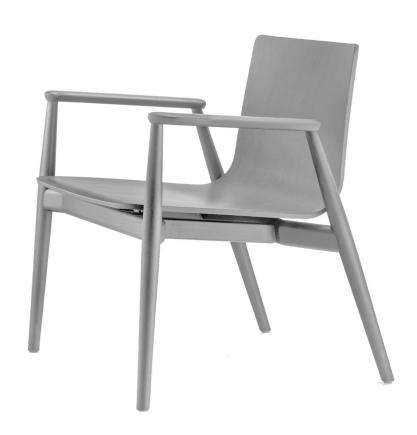

## **Malmo 295**

Malmö chairs evoke warmth sensations thanks to the touch of ash wood, the tapered look and the appeal of tradition. The design elements appear in their purity, thicker in the joints and tapered in a natural way to offer lightness and elegance. Lounge armchair with ash veneered plywood shell, solid ash wood frame and armrests.

Brand: Pedrali, Made in Italy

Item type: Lounge Chair

Item Code: 295/GC

Designer: Cazzaniga, Mandelli, and Pagliarulo

Color: Grey

Dimension:  $72 \times 60 \times 70$  cm

Click the link for more options and finishes: