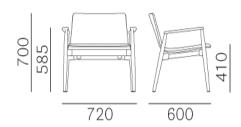

Brand: Pedrali, Made in Italy

Item type: Lounge Chair

Item Code: 295/GC

Designer: Cazzaniga, Mandelli, and Pagliarulo

Color: Grey

Dimension:  $72 \times 60 \times 70$  cm

Click the link for more options and finishes: