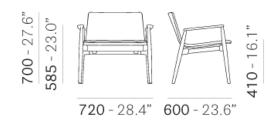

Brand: **Pedrali, Made in Italy** 

Item type: Lounge Chair

Item Code: 295/AN

Designer: CMP Design

Dimension: 72 x 60 x 70 cm seat height 41 cm

Please check the link for more options and finishes:

https://www.pedrali.com/en-us/products/lounge-chairs/malmo-295