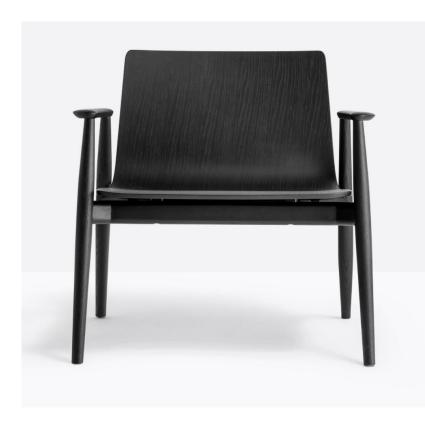

## **Malmo 295**

Malmö chairs evoke warmth sensations thanks to the touch of ash wood, the tapered look and the appeal of tradition. The design elements appear in their purity, thicker in the joints and tapered in a natural way to offer lightness and elegance. Lounge armchair with ash veneered plywood shell, solid ash wood frame and armrests.