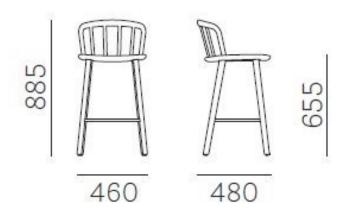

## **NYM Stool 2838**

Nym barstool adopts the archetypal structure of the English Windsor chair, reinterpreting and streamlining it to reflect industrial manufacturing systems. The arched backrest in elliptical-section bentwood flows seamlessly into the shaped solid wooden seat to form an armrest. Solid ash wood legs and a stainless steel footrest. Seat height 655 mm.

Brand: Pedrali, Made in Italy

Item type: Barstool

Item Code: 2838/AN/FSC

Designer: CMP Design

Color: Black

Dimension:  $46 \times 48 \times 65.5/88.5$ 

Click the link for more options and finishes:

https://www.pedrali.it/en/products/catalog/Stool-NYM-2838-00001/