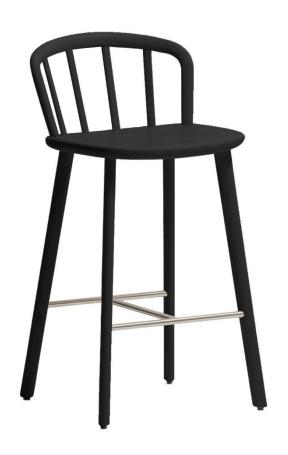

## **NYM Stool 2838**

Nym barstool adopts the archetypal structure of the English Windsor chair, reinterpreting and streamlining it to reflect industrial manufacturing systems. The arched backrest in elliptical-section bentwood flows seamlessly into the shaped solid wooden seat to form an armrest. Solid ash wood legs and a stainless steel footrest. Seat height 655 mm.

Brand: Pedrali, Made in Italy

Item type: Barstool

Item Code: 2838/AN/FSC

Designer: CMP Design

Color: Black

Dimension:  $46 \times 48 \times 65.5/88.5$ 

Click the link for more options and finishes:

https://www.pedrali.it/en/products/catalog/Stool-NYM-2838-00001/