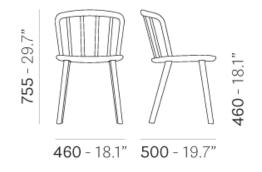

| Brand:     | Pedrali, Made in Italy |
|------------|------------------------|
| ltem type: | Chair                  |
| Item Code: | 2830/FR/FSC            |
| Designer:  | CMP Design             |
| Color:     | Bleach Ash             |
| Dimension: | 46 x 50 x 46/75 cm     |