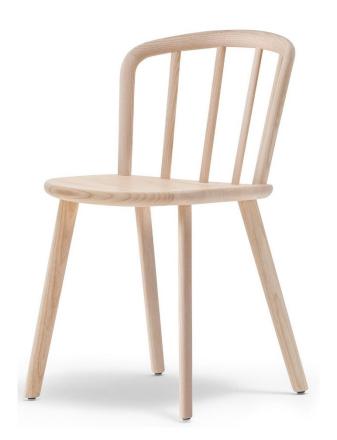

## <u>Nym 2830</u>

Nym is a collection made of solid ash wood which reviews Windsor chairs with a contemporary style. The backrest of the armchair designs an uninterrupted arch that perfectly joins the seat of solid ash wood and turns into an armrest. Ash wood legs.

| Brand:     | Pedrali, Made in Italy |
|------------|------------------------|
| ltem type: | Chair                  |
| Item Code: | 2830/FR/FSC            |
| Designer:  | CMP Design             |
| Color:     | Bleach Ash             |
| Dimension: | 46 x 50 x 46/75 cm     |