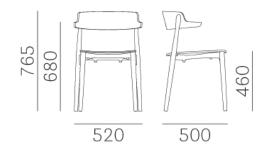

| Brand:     | Pedrali, Made in Italy |
|------------|------------------------|
| Item type: | Armchair               |
| Item Code: | 2825/FR/FSC            |
| Designer:  | CMP Design             |
| Dimension: | 52 x 50 x 76.5 cm      |