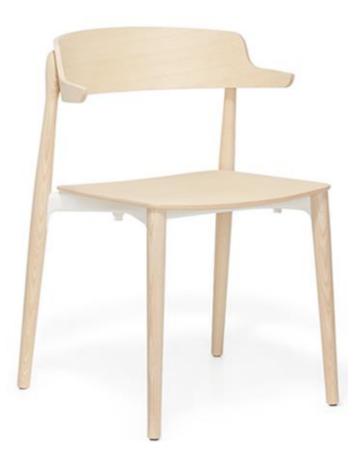

## <u>Nemea 2825</u>

Nemea collection design recalls the idea of a classic gracefulness molded by time and history. Ash veneered plywood armchair with shaped backrest, that allows to hang it on the table. Solid ash wood legs and die-cast aluminum frame.

| Brand:     | Pedrali, Made in Italy |
|------------|------------------------|
| Item type: | Armchair               |
| Item Code: | 2825/FR/FSC            |
| Designer:  | CMP Design             |
| Dimension: | 52 x 50 x 76.5 cm      |