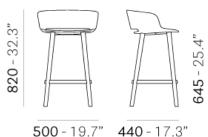

## Babila 2757/2

Babila stool with backrest adds a new element to the series, fitting harmoniously into a collection that evokes classic forms, while staying true to its nature, seemingly treading the line between tradition and innovation. The comfort of the upholstered shell matches with solid ash legs and die-cast aluminium footrest. Seat height 655 mm.

Brand: **Pedrali, Made in Italy** 

Item type: Bar Stool

Item Code: 2757/2C86/AN/NERO

Designer: Odo Fioravanti

Dimension: 51 x 44.5 x 65.5cm

Art. 2757

Please check the link for more options and finishes:

https://www.pedrali.com/en-us/products/stools-designottomans/babila-2757-2