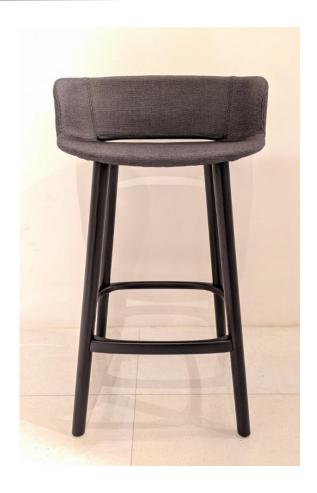

## Babila 2757/2

Babila stool with backrest adds a new element to the series, fitting harmoniously into a collection that evokes classic forms, while staying true to its nature, seemingly treading the line between tradition and innovation. The comfort of the upholstered shell matches with solid ash legs and die-cast aluminium footrest. Seat height 655 mm.

Brand: **Pedrali, Made in Italy** 

Item type: Bar Stool

Item Code: 2757/2C86/AN/NERO

Designer: Odo Fioravanti

Dimension: 51 x 44.5 x 65.5cm

Art. 2757

Please check the link for more options and finishes:

https://www.pedrali.com/en-us/products/stools-designottomans/babila-2757-2