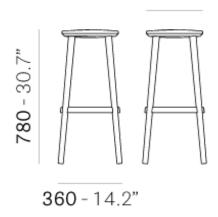

## Babila 2706/A

Babila collection is able to move along tradition and innovation with great agility. The strength of this collection is its simplicity and directness, to recall a timeless shape. Ash wood barstool with tapered legs that perfectly join the upholstered seat. Die-cast aluminum footrest. Height 780mm.

Brand: Pedrali, Made in Italy

Item type: Bar Stool

Item Code: 2706/C86/GC/NERO

Designer: Odo Fioravanti

Fabric: C86 fire retardant fabric

Dimension:  $36 \times 36 \times 78 \text{cm SH}$ 

Click the link for more options and finishes: