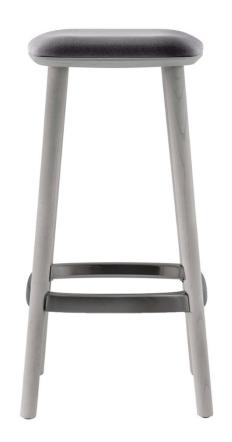

## Babila 2706/A

Babila collection is able to move along tradition and innovation with great agility. The strength of this collection is its simplicity and directness, to recall a timeless shape. Ash wood barstool with tapered legs that perfectly join the upholstered seat. Die-cast aluminum footrest. Height 780mm.

Brand: Pedrali, Made in Italy

Item type: Bar Stool

Item Code: 2706/C86/GC/NERO

Designer: Odo Fioravanti

Fabric: C86 fire retardant fabric

Dimension:  $36 \times 36 \times 78 \text{cm SH}$ 

Click the link for more options and finishes: