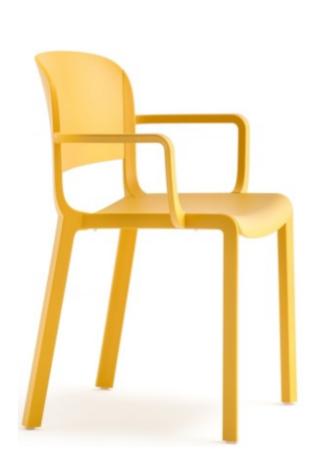

## <u>Dome 265</u>

Dome is a collection of chairs that evokes the glorious tradition of bistro chairs with arched silhouettes and the generous shapes of the domes of monuments that embellish many cities in the world. Polypropylene chair with delicate details that recall the joints of the wood.

| Brand:     | Pedrali, Made in Italy |
|------------|------------------------|
| ltem type: | Armchair               |
| Item Code: | 265/GI                 |
| Designer:  | Odo Fioravanti         |
| Color:     | Yellow                 |
| Dimension: | 58 x 53 x 81 cm        |