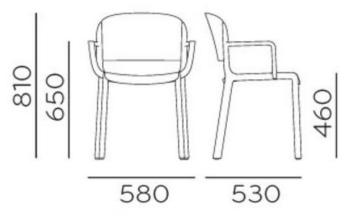

| Brand:     | Pedrali, Made in Italy |
|------------|------------------------|
| ltem type: | Armchair               |
| Item Code: | 265/GI                 |
| Designer:  | Odo Fioravanti         |
| Color:     | Yellow                 |
| Dimension: | 58 x 53 x 81 cm        |