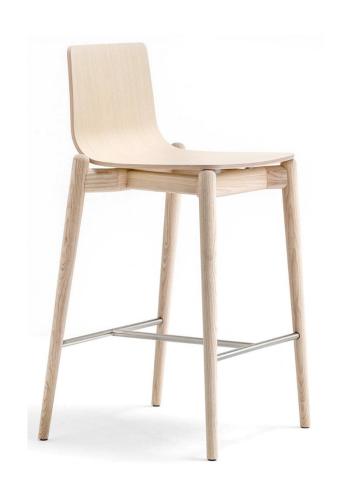

## <u>Malmo 232</u>

Malmö chairs evoke warmth sensations thanks to the touch of ash wood, the tapered look and the appeal of tradition. The design elements appear in their purity, thicker in the joints and tapered in a natural way to offer lightness and elegance. Barstool with ash veneered plywood shell, solid ash wood frame and stainless steel footrest. Seat height 650 mm.