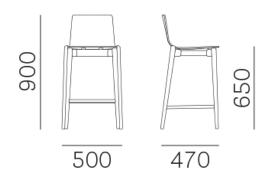

## <u>Malmo 232</u>

Malmö chairs evoke warmth sensations thanks to the touch of ash wood, the tapered look and the appeal of tradition. The design elements appear in their purity, thicker in the joints and tapered in a natural way to offer lightness and elegance. Barstool with ash veneered plywood shell, solid ash wood frame and stainless steel footrest. Seat height 650 mm.

| Brand:     | Pedrali, Made in Italy              |
|------------|-------------------------------------|
| ltem type: | Barstool                            |
| Item Code: | 232/FR/FSC                          |
| Designer:  | Cazzaniga, Mandelli, and Pagliarulo |
| Color:     | Black                               |
| Dimension: | 50 x 47 x 65/90 cm                  |