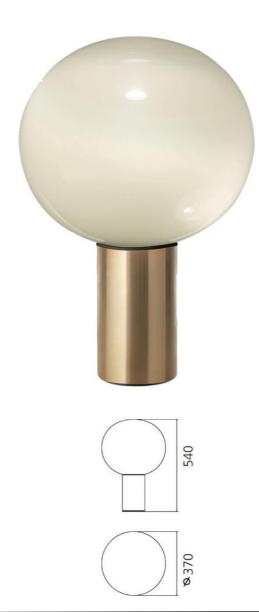

Brand: **ARTEMIDE**, MADE IN ITALY

Item type: Table Lamp Item Code: 1809140A

Designer: Matteo Thun & Antonio Rodriguez

Color: Satin Brass

Light Source: 1 x LED ,Max 20W,220-240V, x1158LM and 2700K

**Bulb Not Included** 

Dimension: L 54.1 x Diameter 37 x Base Diameter 13cm

Click the link for more options and finishes:

https://www.artemide.com/en/subfamily/3498498/laguna-tavolo