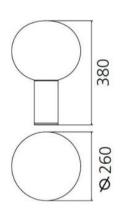

Dimension: L 38.3 x Diameter 26 x Base Diameter 9cm

Click the link for more options and finishes:

https://www.artemide.com/en/subfamily/3498498/laguna-tavolo