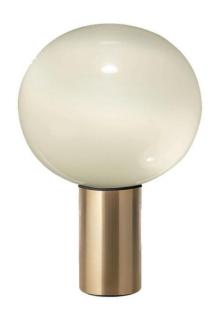

## Laguna 26

A wide collection of glass lighting appliances available in three sizes. Each size is available in the table, floor, ceiling and suspension version. Materials: lamp body in extruded aluminum; diffuser in blown glass. Specification: the milkywhite, blown glass with crystal nuances produces a soft spot light

Brand: ARTEMIDE, MADE IN ITALY

Item type: Table Lamp
Item Code: 1805140A

Designer: Matteo Thun & Antonio Rodriguez

Color: Satin Brass

Light Source: 1 x LED ,Max 20W,220-240V, x1203LM and 2700K

**Bulb Not Included** 

Dimension: L 38.3 x Diameter 26 x Base Diameter 9cm

Click the link for more options and finishes:

https://www.artemide.com/en/subfamily/3498498/laguna-tavolo