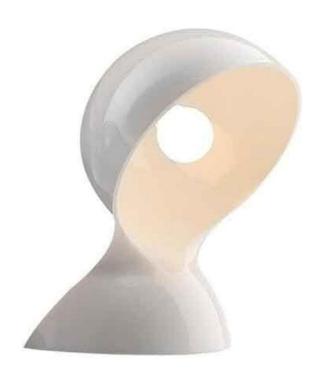

## **Dalu White**

"This is a re-edition of the luminaire from the sixties designed by Vico Magistretti, Dalù expresses the spirit of our times. It is available in various colours and finishes, though retaining its unmistakable original design. The lamp is composed of a body made of moulded thermoplastic material.

Brand: ARTEMIDE, MADE IN ITALY

Item type: Table Lamp Item Code: 1466000A

Designer: Vico Magistretti

Color: White,

Light Source: LED 1, x Max 28W,345LM and 2800K

Suggesred E14 (Bulb not Included)

Bulb: 18.4 x 18.4 x 26cm