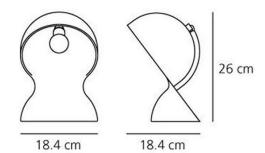

Brand: ARTEMIDE, MADE IN ITALY

Item type: Table Lamp Item Code: 1466000A

Designer: Vico Magistretti

Color: White,

Light Source: LED 1, x Max 28W,345LM and 2800K

Suggesred E14 (Bulb not Included)

Bulb: 18.4 x 18.4 x 26cm

Dimension:

Click the link for more options and finishes:

https://www.artemide.com/en/subfamily/27103/dalu