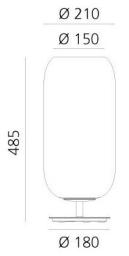

H 48.5cm x Diameter 21cm x Base Diameter

18cm

Click the link for more options and finishes:

https://www.artemide.com/en/subfamily/4746319/gople