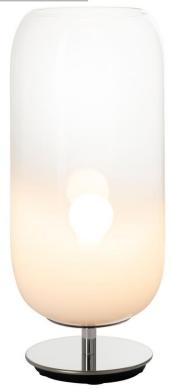

## **Gople Table Lamp**

The basic form of the Gople Lamp enhances the beauty of glass, hand-processed according to an ancient Venetian technique that gradually turns white glass into crystal glass by combining both upon blowing, thus making each piece unique. More innovative finishes are added, including silver or copper vacuum metallization.

Brand: ARTEMIDE, MADE IN ITALY

Item type: Table Lamp
Item Code: 1408020A

Designer: BIG - Bjarke Ingels Group

Color: White, Material: Blown Glass Aluminum Light Source: 1 X LED MAX 20W,3000K (BULB NOT

Dimension: INCLUDED)