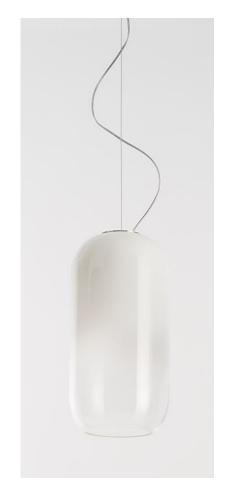

## **Gople Lamp**

The basic form of the Gople Lamp enhances the beauty of glass, hand-processed according to an ancient Venetian technique that gradually turns white glass into crystal both upon blowing, thus making each piece unique. More innovative finishes are added, including silver or copper vacuum metallization.

Brand: ARTEMIDE, MADE IN ITALY

Item type: Mini Suspension Lamp

Item Code: 1406020A

Designer: BIG - Bjarke Ingels Group

Color: White Smoke, Material: Blown Glass Aluminum

Light Source: 1LED 6W 3000K Bulb Not Included E14