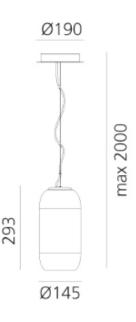

Dimension: H 29cm x Diameter 14.5cm x Base Diameter

19cm

Max Height from ceilling 200cm

Click the link for more options and finishes:

https://www.artemide.com/en/subfamily/4746319/gople