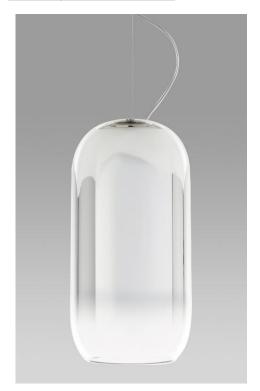

## **Gople Lamp**

The basic form of the Gople Lamp enhances the beauty of glass, hand-processed according to an ancient Venetian technique that gradually turns white glass into crystal both upon blowing, thus making each piece unique. More innovative finishes are added, including silver or copper vacuum metallization.

Brand: ARTEMIDE, MADE IN ITALY

Item type: Mini Suspension Lamp

Item Code: 1405010A

Designer: BIG - Bjarke Ingels Group

Color: Silver, Material: Blown Glass Aluminum
Light Source: 1LED 20W 3000K Bulb Not Included E27