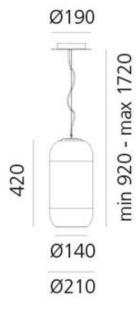

Dimension: H 42cm x Diameter21cm x Base Diameter

19cm

Max Height from ceilling 172cm

Click the link for more options and finishes:

https://www.artemide.com/en/subfamily/4746319/gople