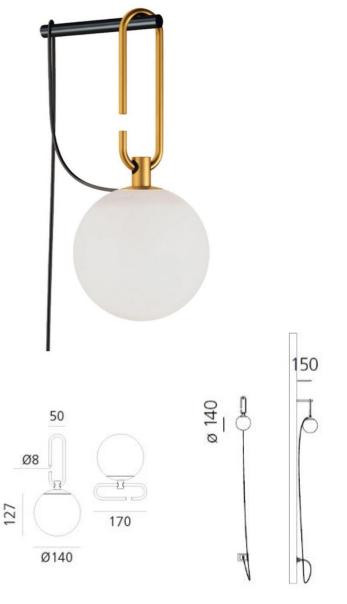

Brand: ARTEMIDE, MADE IN ITALY

Item type: Wall LampItem Code: 1277010ADesigner: Neri & HuColor: Black/Brass

Light Source 1 x LED ,5W, 220V-240V,257LM and 3000K

Bulb Not Included (Socket E14)

Dimension: L 32cm x Diameter 14cm Depth 15cm