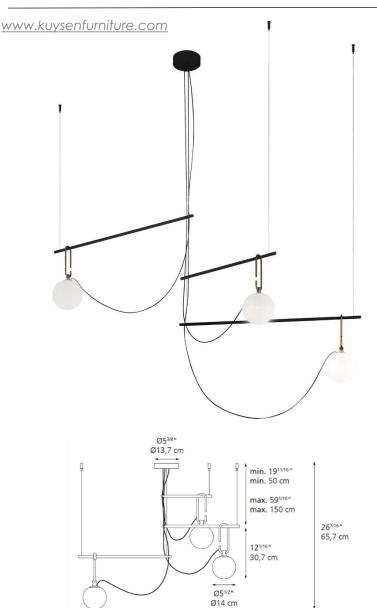

Brand: ARTEMIDE, MADE IN ITALY

Item type: Suspended Lamp

Item Code: 1276010A Designer: Neri & Hu

Color: White deffuser, Brushed brass frame Light Source: 3LED 12W, 220-240V, 772LM and 3000K

Suggested E27 (Source Bulb not included)

Bulb: L-135cm x H- 67.2cm x Dia-14cm Max Drop

Dimension: 217cm

Click the link for more options and finishes:

https://www.artemide.com/en/subfamily/4746314/nh-suspension