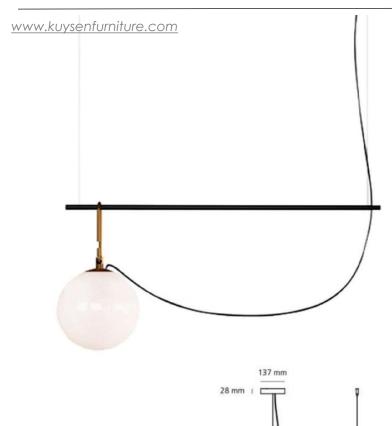

## NH S1 22

nh continues the study on the dynamic interaction of expertise, details, materials, form, and light that Neri&Hu are developing with Artemide. The selected materials represent a perfect combination of tradition and innovation, as well as the expression of responsible and sustainable design,

Brand: ARTEMIDE, MADE IN ITALY

Item type: Suspended Lamp

Item Code: 1273010A Designer: Neri & Hu

Color: Blown glass, White/Brushed brass, Black/Brass Light Source: 1LED 13.5W, 220-240V, 1142LM and 3000K

Suggested E27 (Source Bulb not included)

Bulb: L-55cm x H- 40.3cm x D-22cm Max Drop 190cm

Dimension:

Click the link for more options and finishes:

https://www.artemide.com/en/subfamily/4746314/nh-suspension