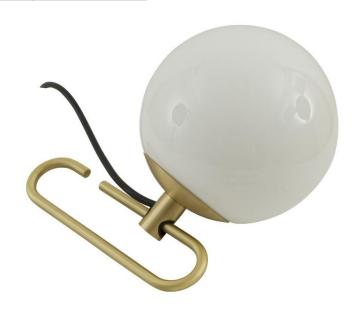

## NH 1217 Table lamp

nh continues the study on the dynamic interaction of expertise, details, materials, form, and light that Neri&Hu are developing with Artemide. The selected materials represent a perfect combination of tradition and innovation, as well as the expression of responsible and sustainable design,

Brand: ARTEMIDE, MADE IN ITALY

Item type: Lamp

Item Code: 1217010A

Designer: Neri & Hu

Color: Blown glass, White/Brushed brass , Black/Brass

Light Source: 1LED 13.5W, 220-240V, 1142LM and 3000K

Suggested E27 (Source Bulb not included)