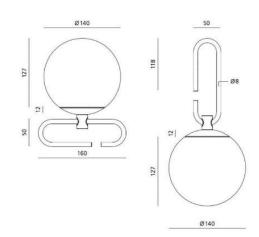

Bulb:  $16 \times 17 \times 14$  diameter

Dimension:

Click the link for more options and finishes:

https://www.artemide.com/en/subfamily/4746366/nh1217