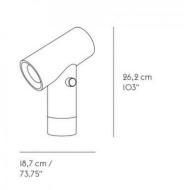

Brand: MUUTO

Item type: Table Lamp

Item code: 12124MU

Designer: Tom Chung

Color: Aluminum

*Dimension:* 26.2 x 18.7 cm

Please check the link for more options and finishes:

https://www.muuto.com/product/Beam-Table-Lamp-p2170/12124/