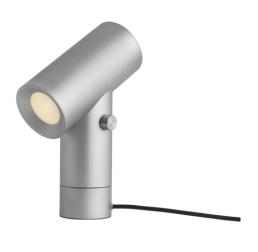

## **Beam**

Beam Table Lamp is a versatile table lamp with a modern expression and intuitive user-friendliness. With light shone from both ends of a cylinder shape, the user can choose between three different volumes of light and gradually alter the volume of light emitted in each end through the turn of a playful dial. The Beam Table Lamp can be altered for any position with its rotating base and sleek body of anodized aluminum, whether it be as direct lighting or for an ambient glow in any home, offices, hotel room and educational areas.

Brand: MUUTO

Item type: Table Lamp

Item code: 12124MU

Designer: Tom Chung

Color: Aluminum

*Dimension:* 26.2 x 18.7 cm

Please check the link for more options and finishes:

https://www.muuto.com/product/Beam-Table-Lamp-p2170/12124/