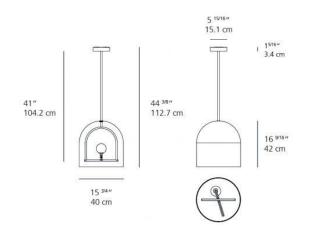

| Brand:                                | ARTEMIDE, MADE IN ITALY                                                                                                                            |
|---------------------------------------|----------------------------------------------------------------------------------------------------------------------------------------------------|
| Item type:<br>Item Code:              | Suspension Lamp<br>1103010A                                                                                                                        |
| Designer:                             | Neri & Hu                                                                                                                                          |
| Color:<br>Light Source:<br>Dimension: | Brushed brass, white, black ,transparent<br>1 X LED , 7.8W 640LM,3000K<br>H 42cm Diameter 40cm Base width 3.6<br>Base Diameter 15.2 Max Ext. 109cm |