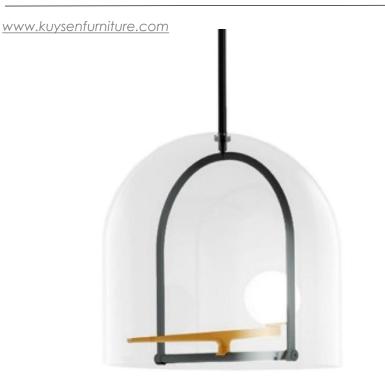

## Yanzi Suspension Lamp

The activity of Neri & Hu is founded on constant research and the desire to work on the dynamic interaction of experience, detail, material, shape, and light, rather than adapt to stereotyped formulas. In a blend of tradition and innovation, Yanzi is a lightweight composition of graphic signs.