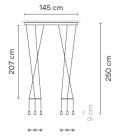

Diffuser

Polycarbonate diffuser

Materials

Body: Aluminum Horizontal rods: Steel Ceiling rose: Aluminum

Finish

0338-04 Black (RAL 9005)

Sketch

**Electrical characteristics** 

**Technical characteristics** 

- Linear canopy

**Physical characteristics** 

1 Box / 0.08 x 0.20 x 2.30 m. / Vol. 0.0345 m<sup>3</sup> / Gross weight 9.2 kg. / Net weight 8.3 kg.

Installation and assembly