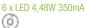

Total 26.9 W

**Light source**: 2700K CRI >80 2942 lm 109 lm/W

**Fixture:** 1180 lm 43.7 lm/W

Driver included: CC - Constant Current 350 mA 110-240V 50/60Hz

Electronic dimming 1-10V PUSH

ficha.fichatecnicaproducto.regulacion.opcional DALI