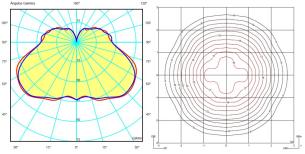

## Highlight

Lamp used to highlight a specific element.

Photometric data

Efficiency: 40.10% Coordinate system : CG Total flux : 2941.60 lm

Isolux : Floor Light position :

X=0.00m Y=0.00m Z=2.50m

Maximum value : 55.38 cd/klm Light position : C=50.00 G=50.00

Symmetry on the planes: Double symmetrical

Certificates