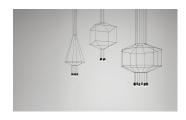

## Description

Wireflow designed by Arik Levy. A hanging lamp which reviews and updates the chandelier look through an exercise of simplification that explores its essence and enhances its outline with great delicacy and at the same time a strong formal presence. Its appearance, as a structure of fine cables finished with four LED terminals, discretely connects with classic chandelier models, taking this type of lamp to a new, groundbreaking and futuristic dimension. Employing CREA product configurator software, the design can be modified to adapt to your specific project requirements.