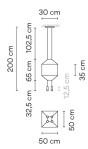

Diffuser

Pressed-glass diffuser

Materials

Ceiling rose: Steel Body: Aluminum Horizontal rods: Steel

Finish

0312-04 Black (RAL 9005)

Sketch

**Electrical characteristics** 

**Physical characteristics** 

2 Box / 0.27 x 0.60 x 0.60 m. / Vol. 0.1558 m<sup>3</sup> / Gross weight 9.0 kg. / Net weight 8.1 kg.

Installation and assembly

Please, see the installation manual

**Light distribution** 