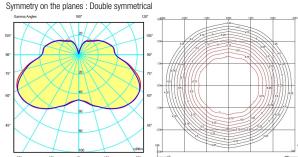

## **General lighting**

Lamp for general lighting that equally distributes the light in all directions.

Photometric data

Efficiency: 40.11% Isolux: Floor Coordinate system : CG Light position: X=0.00m Y=0.00m Z=2.50m Total flux: 1961

Maximum value : 53.86 Light position: C=15.00 G=55.00

Certificates