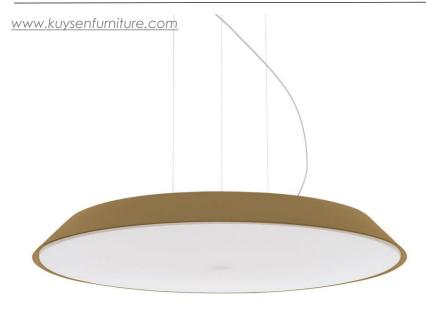

## Febe Wall/Ceiling lamp

In Febe, everything is reduced to a minimum and built around the optical engine that, with maximum yield in minimum thickness, ensures excellent performance to illuminate an entire room. Febe has an elementary shape, yet a rich performance, it focuses on light emission and its formal simplicity makes

Brand: ARTEMIDE, MADE IN ITALY

Item type: Suspension Lamp

Item Code: 0242020A

Designer: Ernesto Gismondi & Daniel Moioli

Color: Dove Grey, Material: methacrylate,

Light Source: polycarbonate

Dimension: 4 X LED , 6.20W 220-240V 653LM 3000K

W 8.6cm Diameter 61cm Max Heigh 200cm

Click the link for more options and finishes:

https://www.artemide.com/en/subfamily/3359683/febe