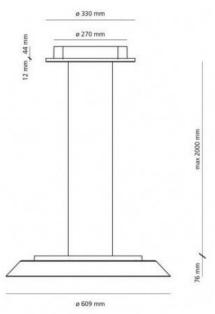

W 8.6cm Diameter 61cm Max Heigh 200cm

Click the link for more options and finishes:

https://www.artemide.com/en/subfamily/3359683/febe