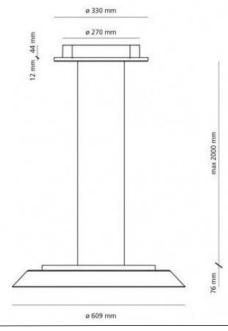

| Brand:        | ARTEMIDE, MADE IN ITALY                      |
|---------------|----------------------------------------------|
| Item type:    | Suspension Lamp                              |
| Item Code:    | 0242000A                                     |
| Designer:     | Ernesto Gismondi & Daniel Moioli             |
| Color:        | White, Material: methacrylate, polycarbonate |
| Light Source: | 4 X LED , 6.20W 220-240V 653LM 3000K         |
| Dimension:    | W 8.6cm Diameter 61cm Max Heigh 200cm        |