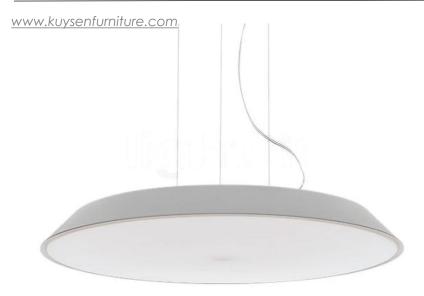

## Febe Wall/Ceiling lamp

In Febe, everything is reduced to a minimum and built around the optical engine that, with maximum yield in minimum thickness, ensures excellent performance to illuminate an entire room.Febe has an elementary shape, yet a rich performance, it focuses on light emission and its formal simplicity makes

| Brand:        | ARTEMIDE, MADE IN ITALY                      |
|---------------|----------------------------------------------|
| Item type:    | Suspension Lamp                              |
| Item Code:    | 0242000A                                     |
| Designer:     | Ernesto Gismondi & Daniel Moioli             |
| Color:        | White, Material: methacrylate, polycarbonate |
| Light Source: | 4 X LED , 6.20W 220-240V 653LM 3000K         |
| Dimension:    | W 8.6cm Diameter 61cm Max Heigh 200cm        |