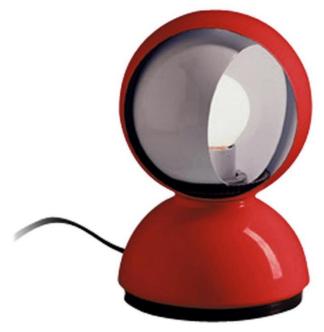

## **Eclisse White**

Eclisse, designed by Vico Magistretti in 1965, won the Compasso d'Oro Award in 1967 and become ambassador of Italian design worldwide. Eclisse is an avant-garde balance between form and function, design and utility. The concept's foundation lies in its functionality of adjusting the intensity

Brand: ARTEMIDE, MADE IN ITALY

Item type: Table Lamp Item Code: 0028030A

Designer: Vico Magistretti

Color: Red

Light Source: LED 1, x Max 25W,170LM and 2800K

Suggesred E14 (Bulb not Included)

Bulb: 120 dia x 180cm