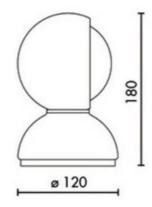

Brand: ARTEMIDE, MADE IN ITALY

Item type: Table Lamp Item Code: 0028030A

Designer: Vico Magistretti

Color: Red

Light Source: LED 1, x Max 25W,170LM and 2800K

Suggesred E14 (Bulb not Included)

Bulb: 120 dia x 180cm

Dimension:

Click the link for more options and finishes:

https://www.artemide.com/en/subfamily/32542/eclisse